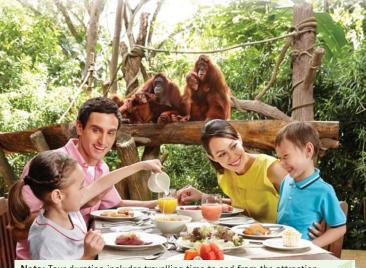

## **MORNING** @ THE ZOO

(WITH JUNGLE BREAKFAST OPTION)

Leave the city behind as we head north to Mandai and visit one of the world's top and most beautiful zoos. The Singapore Zoo\* is spread over 28 hectares and is a haven to over 3,600 mammals, birds and reptiles including some rare and endangered species. Natural barriers like streams, rock walls and beautiful landscaping are used to separate the animals from visitors thus creating an 'open zoo' effect. Come and experience a close brush with nature from the comfort of your Tram and on foot.

Note: Tour duration includes travelling time to and from the attraction.

Tour w/o Breakfast PRICE: S\$54.00 (ADULT) S\$33.00 (CHILD)

Tour with Breakfast PRICE: S\$75.00 (ADULT) S\$45.00 (CHILD)

DurationDays of OperationPick-Up TimeStart Time4 hoursDaily8.00am8.30am